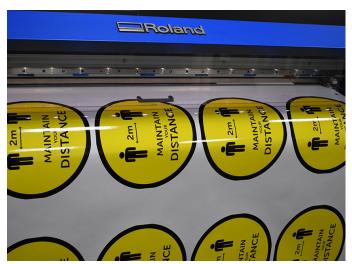

# **Metamark** MDP Series

Promotional Grade Digital Vinyl for 'Print and Cut' and Flat Panels

**Metamark** MDP has a 100 micron film to offer more rigidity when performing print and cut work such as labels. It also offers easier application of larger displays onto flat panels, and is therefore suitable for promotional prints, that can be easily applied.

It resists edge curling and delivers MD-Class results every time.



## **Metamark** MDP Series

### Promotional Grade Digital Vinyl for 'Print and Cut' and Flat Panels

#### **Application Examples**

See our Metamark MDP Series in action!





#### **Specifications**

#### **Metamark** MDP

| Face Film    | 100 Micron Monomeric Calendered Film                          |
|--------------|---------------------------------------------------------------|
| Adhesive     | Permanent Solvent-Based Acrylic                               |
| Liner        | 140gsm Layflat PE Kraft Liner                                 |
| Durability   | 4 Years <sup>1</sup> . Shelf life 1 year                      |
| Fire Rating  | Class B - BS EN 13501-1:2018                                  |
| Printing     | Solvent / Eco-Solvent / Latex / UV inks                       |
| Finishes     | White Gloss (MDP-200) / White Matt (MDP-301M)                 |
| Roll Widths  | 760mm / 1370mm / 1520mm (White Matt only available in 1370mm) |
| Roll Lengths | 25m