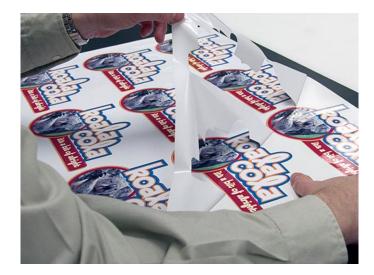

# **Metamark** MDP Series

Promotional Grade Digital Vinyl for 'Print and Cut' and Flat Panels

**Metamark** MDP has a 100 micron film to offer more rigidity when performing print and cut work such as labels. It also offers easier application of larger displays onto flat panels, and is therefore suitable for promotional prints, that can be easily applied.

It resists edge curling and delivers MD-Class results every time.



## **Metamark** MDP Series

### Promotional Grade Digital Vinyl for 'Print and Cut' and Flat Panels

#### **Application Examples**

See our Metamark MDP Series in action!





#### **Specifications**

#### **Metamark** MDP

| Face Film    | 100 Micron Monomeric Calendered Film                          |
|--------------|---------------------------------------------------------------|
| Adhesive     | Permanent Solvent-Based Acrylic                               |
| Liner        | 140gsm Layflat PE Kraft Liner                                 |
| Durability   | 4 Years <sup>1</sup> . Shelf life 1 year                      |
| Fire Rating  | Class B - BS EN 13501-1:2018                                  |
| Printing     | Solvent / Eco-Solvent / Latex / UV inks                       |
| Finishes     | White Gloss (MDP-200) / White Matt (MDP-301M)                 |
| Roll Widths  | 760mm / 1370mm / 1520mm (White Matt only available in 1370mm) |
| Roll Lengths | 25