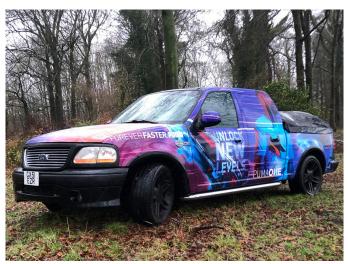

r Cast Digital Wrapping Media with Blockout MetaScape® System

**MetaWrap** MD-X is a 50 micron ultra-conformable, extensible digital wrapping media, supplied with the MetaScape® air release adhesive system to allow quick and easy application on compound curves as well as moderate recesses. The soft film has been developed to flow and conform over the most challenging surfaces so it's ideal for total vehicle wraps.

The grey blockout adhesive ensures vibrant graphics and minimal substrate show through. The film offers high levels of dimensional stability and brilliant colour reproduction on Solvent, Eco-Solvent and Latex printers.



## **MetaWrap** MD-X

Cylinder Cast Digital Wrapping Media with Blockout MetaScape® System

### **Application Examples**

See our MetaWrap MD-X in action!





### **Specifications**

### **MetaWrap** MD-X

| Face Film    | 50 Micron Ultra-Conformable Vinyl                                 |
|--------------|-------------------------------------------------------------------|
| Adhesive     | MetaScape® Permanent Grey Solvent-Based Acrylic with air channels |
| Liner        | 140gsm Structured Layflat PE Kraft Liner                          |
| Durability   | 7 Years¹. Shelf Life 2 years                                      |
| Fire Rating  | Self Extinguishing                                                |
| Printing     | Solvent / Eco-Solvent / Latex inks                                |
| Regulations  | REACH & RoHS Compliant                                            |
| Finishes     | White Gloss