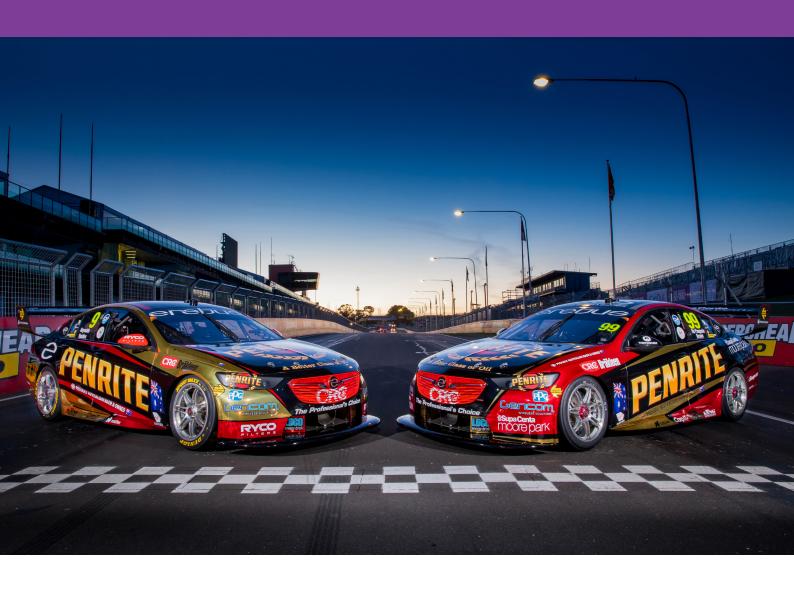

# **MetaWrap** MD-X

Cylinder Cast Digital Wrapping Media with Blockout MetaScape® System

**MetaWrap** MD-X is a 50 micron ultra-conformable, extensible digital wrapping media, supplied with the MetaScape® air release adhesive system to allow quick and easy application on compound curves as well as moderate recesses. The soft film has been developed to flow and conform over the most challenging surfaces so it's ideal for total vehicle wraps.

The grey blockout adhesive ensures vibrant graphics and minimal substrate show through. The film offers high levels of dimensional stability and brilliant colour reproduction on Solvent, Eco-Solvent and Latex printers.



## **MetaWrap** MD-X

Cylinder Cast Digital Wrapping Media with Blockout MetaScape® System

### **Application Examples**

See ou