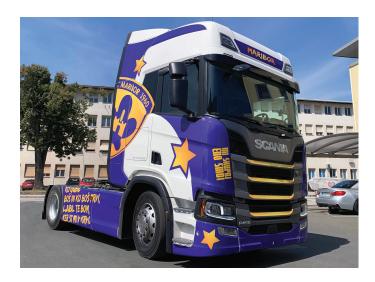

der Cast Digital Wrapping Media with Blockout MetaScape® System

**MetaWrap** MD-X is a 50 micron ultra-conformable, extensible digital wrapping media, supplied with the MetaScape® air release adhesive system to allow quick and easy application on compound curves as well as moderate recesses. The soft film has been developed to flow and conform over the most challenging surfaces so it's ideal for total vehicle wraps.

The grey blockout adhesive ensures vibrant graphics and minimal substrate show through. The film offers high levels of dimensional stability and brilliant colour reproduction on Solvent, Eco-Solvent and Latex printers.



## **MetaWrap** MD-X

Cylinder Cast Digital Wrapping Media with Blockout MetaScape® System

### **Application Examples**

See our MetaWrap MD-X in action!





### **Specifications**

### **MetaWrap** MD-X

| Face Film    | 50 Micron Ultra-Conformable Vinyl                                 |
|--------------|-------------------------------------------------------------------|
| Adhesive     | MetaScape® Permanent Grey Solvent-Based Acrylic with air channels |
| Liner        | 140gsm Structured Layflat PE Kraft Liner                          |
| Durability   | 7 Years¹. Shelf Life 2 years                                      |
| Fire Rating  | Self Extinguishing                                                |
| Printing     | Solvent / Eco-Solvent / Latex inks                                |
| Regulations  | REACH & RoHS Compliant                                            |
| Finishes     | White Gloss