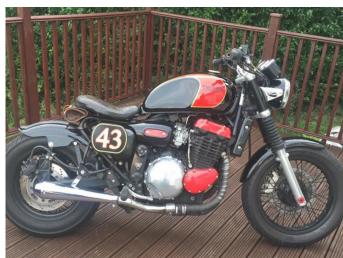

# **Metamark MM-**RF3 Series

Commercial Grade Reflective

**Metamark MM**-RF3 Reflective Series is a 3 year commercial grade enclosed lens type reflective, available in 6 colours and a high gloss finish. It is suited to general signage, advertising and short term applications. The RF3 series is a versatile commercial grade reflective, offering quick and easy handling.

The product features a PET face film which gives robust handling, and easy to install without suffering from the film becoming brittle, even in cold conditions.



# **Metamark MM-**RF3 Series

### Commercial Grade Reflective

#### **Application Examples**

See our Metamark MM-RF3 Series in action!





### **Specifications**

#### **Commercial Grade Reflective**

| Face Film    | 110 Micron Enclosed Lens Glass Beads PET Film                                                                                                                                          |
|--------------|----------------------------------------------------------------------------------------------------------------------------------------------------------------------------------------|
| Adhesive     | Permanent Pressure Sensitive Adhesive                                                                                                                                                  |
| Liner        | Unprinted PE Liner