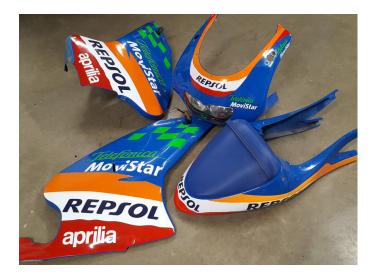

# **Metamark MM-**RF3 Series

Commercial Grade Reflective

**Metamark MM**-RF3 Reflective Series is a 3 year commercial grade enclosed lens type reflective, available in 6 colours and a high gloss finish. It is suited to general signage, advertising and short term applications. The RF3 series is a versatile commercial grade reflective, offering quick and easy handling.

The product features a PET face film which gives robust handling, and easy to install without suffering from the film becoming brittle, even in cold conditions.



# **Metamark MM-**RF3 Series

### Commercial Grade Reflective

#### **Application Examples**

See our Metamark MM-RF3 Series in action!





### **Specifications**

#### **Commercial Grade Reflective**

| Face Film    | 110 Micron Enclosed Lens Glass Beads PET Film                                                                                                                                          |
|--------------|----------------------------------------------------------------------------------------------------------------------------------------------------------------------------------------|
| Adhesive     | Permanent Pressure Sensitive Adhesive                                                                                                                                                  |
| Liner        | Unprinted PE Liner