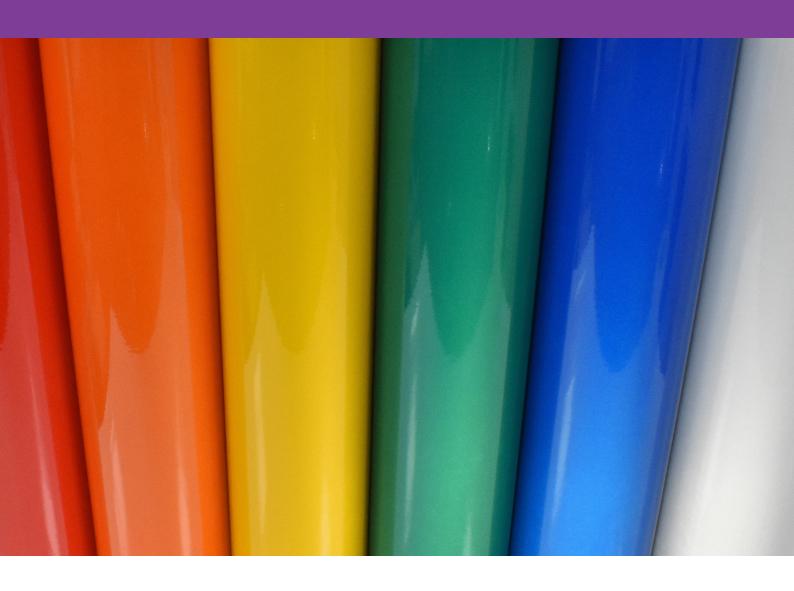

# **Metamark MM-**RF3 Series

Commercial Grade Reflective

**Metamark MM**-RF3 Reflective Series is a 3 year commercial grade enclosed lens type reflective, available in 6 colours and a high gloss finish. It is suited to general signage, advertising and short term applications. The RF3 series is a versatile commercial grade reflective, offering quick and easy handling.

#### **Commercial Grade Reflective**

| Face Film    | 110 Micron Enclosed Lens Glass Beads PET Film                                                                                                                                          |
|--------------|----------------------------------------------------------------------------------------------------------------------------------------------------------------------------------------|
| Adhesive     | Permanent Pressure Sensitive Adhesive                                                                                                                                                  |
| Liner        | Unprinted PE Liner                                                                                                                                                                     |
| Durability   | 3 years. Shelf life 1 year. Vertical exposure under Northern European conditions.*                                                                                                     |
| Fire Rating  | Self-Extinguishing                                                                                                                                                                     |
| Regulations  | REACH & RoHS Compliant                                                                                                                                                                 |
| Finishes     | Reflective White (MM-RF3-00) / Reflective Yellow (MM-RF3-01) / Reflective Red (MM-RF3-02) / Reflective Orange (MM-RF3-04) / Reflective Blue (MM-RF3-05) / Reflective Green (MM-RF3-07) |
| Roll Widths  | 610mm / 1220mm                                                                                                                                                                         |
| Roll Lengths | 50m                                                                                                                                                                                    |