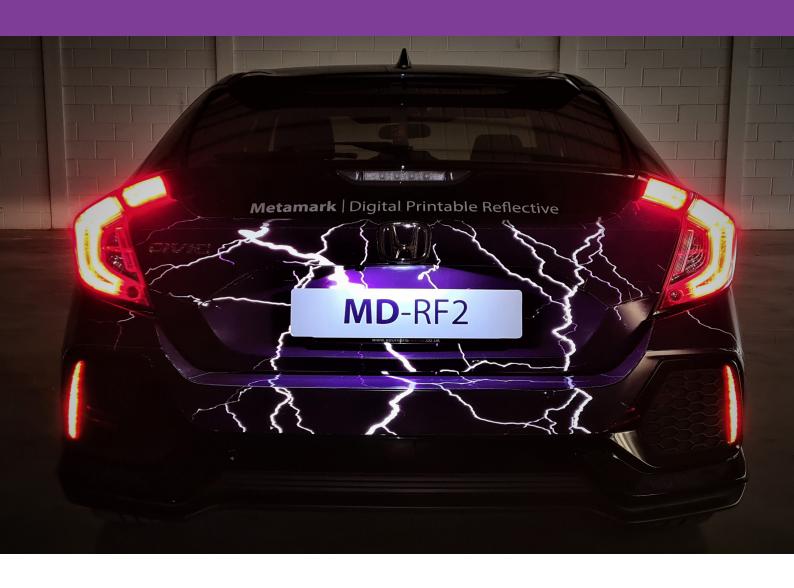

# **Metamark** MD-RF2

Digital White Reflective

**Metamark** MD-RF2 is a printable commercial grade reflective, suitable for advertising, vehicles, retail and display, offering high impact signage.

The product has excellent workability for computer cutting and application to flat surfaces. With a permanent solvent-based adhesive it offers 3 years exterior durability.



## **Metamark** MD-RF2

### Digital White Reflective

#### **Application Examples**

See our Metamark MD-RF2 in action!





#### **Specifications**

#### **Metamark** MD-RF2

| Face Film    | 180 Micron Acrylic Film with Coating    |
|--------------|-----------------------------------------|
| Adhesive     | Permanent Solvent-Based Acrylic         |
| Liner        | White 140gsm 2PE Paper Liner            |
| Durabilit