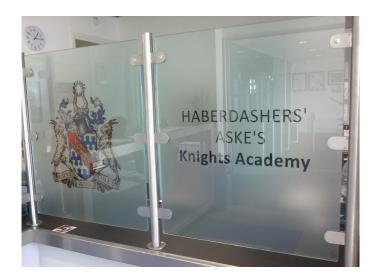

# **Metamark** Frost

**Etch Glass Effect Film** 

**Metamark** Frost is an 80 micron monomeric calendered frosted film, suitable for glass manifestation and privacy screening, replacing traditional acid etching.

This self-adhesive frosted glass window film produces a smooth consistent finish and a striking effect when producing decals, graphics or for architectural use when covering complete areas of glass.

This film is also available with a contrast liner (M4-OF-C).



# **Metamark** Frost

## Etch Glass Effect Film

### **Application Examples**

See our Metamark Frost in action!





### **Specifications**

#### **Metamark** Frost

| Face Film    | 80 Micron Monomeric Clear Matt Calendered PVC                                      |
|--------------|------------------------------------------------------------------------------------|
| Adhesive     | Permanent Solvent-Based Acrylic                                                    |
| Liner        | 140gsm Layflat Kraft PE Liner / Contrast Liner on M4-OF-C                          |
| Durability   | 3 years. Shelf life 1 year. Vertical exposure under Northern European conditions.1 |
| Fire Rating  | Class B - BS EN 13501-1:2007                                                       |
| Printing     | Solvent / Eco-Solvent / Latex / UV inks                                            |
| Regulations  | REACH & RoHS Com