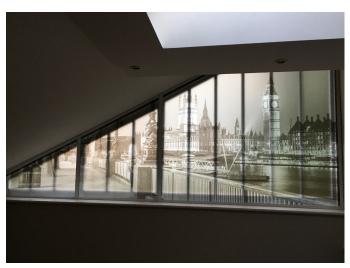

# **Metamark** Frost

**Etch Glass Effect Film** 

**Metamark** Frost is an 80 micron monomeric calendered frosted film, suitable for glass manifestation and privacy screening, replacing traditional acid etching.

This self-adhesive frosted glass window film produces a smooth consistent finish and a striking effect when producing decals, graphics or for architectural use when covering complete areas of glass.

This film is also available with a contrast liner (M4-OF-C).



# **Metamark** Frost

## Etch Glass Effect Film

### **Application Examples**

See our Metamark Frost in action!





### **Specifications**

#### **Metamark** Frost

| Face Film    | 80 Micron Monomeric Clear Matt Calendered PVC                                      |
|--------------|------------------------------------------------------------------------------------|
| Adhesive     | Permanent Solvent-Based Acrylic                                                    |
| Liner        | 140gsm Layflat Kraft PE Liner / Contrast Liner on M4-OF-C                          |
| Durability   | 3 years. Shelf life 1 year. Vertical exposure under Northern European conditions.1 |
| Fire Rating  | Class B - BS EN 13501-1:2007                                                       |
| Printing     | Solvent / Eco-Solvent / Latex / UV inks                                            |
| Regulations  | REACH & RoHS Compl