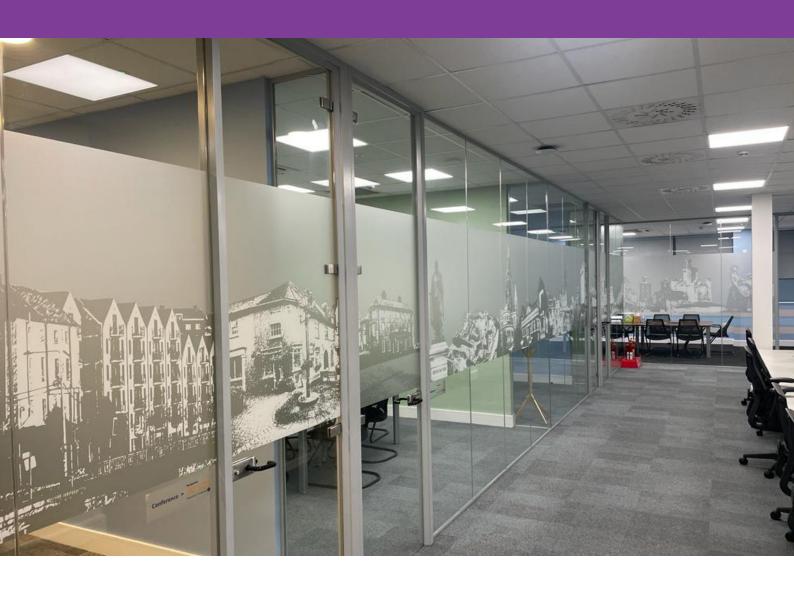

# **Metamark** Frost

**Etch Glass Effect Film** 

**Metamark** Frost is an 80 micron monomeric calendered frosted film, suitable for glass manifestation and privacy screening, replacing traditional acid etching.

This self-adhesive frosted glass window film produces a smooth consistent finish and a striking effect when producing decals, graphics or for architectural use when covering complete areas of glass.

This film is also available with a contrast liner (M4-OF-C).



# **Metamark** Frost

## Etch Glass Effect Film

### **Application Examples**

See our Metamark Frost in action!





### **Specifications**

#### **Metamark** Frost

| Face Film    | 80 Micron Monomeric Clear Matt Calendered PVC                                      |
|--------------|-----------------------------------