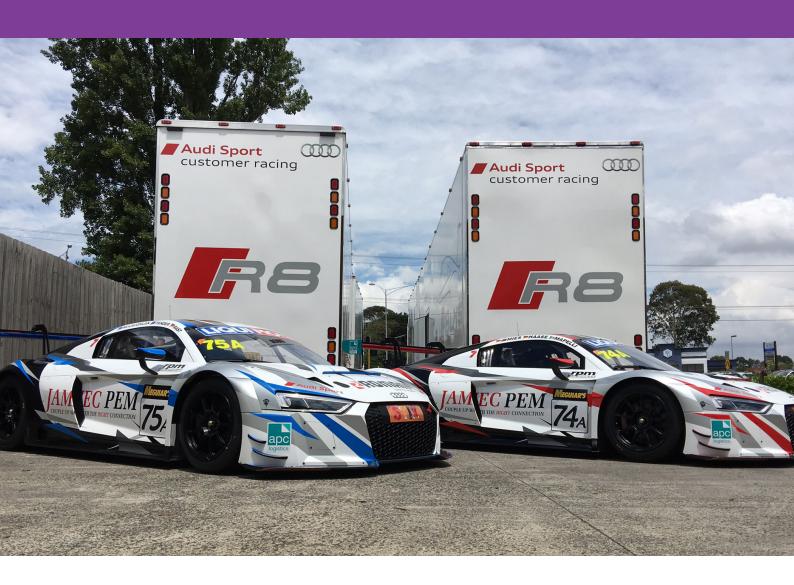

# **Metamark M7** Series

High Performance Calendered Sign Vinyl

**Metamark 7 Series** is a premium grade polymeric calendered coloured vinyl featuring a high grade permanent solvent-based adhesive and a performance-tuned layflat liner. It offers excellent cutting and weeding performance and is easy to work with, making it perfect for vehicle applications, and window and outdoor graphics onto flat or curved surfaces.

The **Metamark 7 Series** includes popular shades of reds and blues that continue to dominate commercial graphics, along side contemporary shades to reflect modern trends such as greys, fresh greens and vibrant oranges.





# **Metamark M7** Series

High Performance Calendered Sign Vinyl

## **Application Examples**

See our Metamark M7 Series in action!





## **Speci