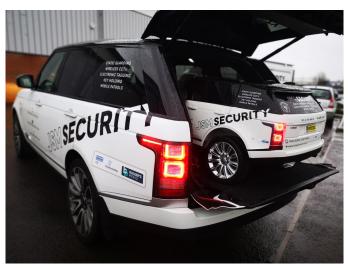

# **Metamark M7** Series

High Performance Calendered Sign Vinyl

**Metamark 7 Series** is a premium grade polymeric calendered coloured vinyl featuring a high grade permanent solvent-based adhesive and a performance-tuned layflat liner. It offers excellent cutting and weeding performance and is easy to work with, making it perfect for vehicle applications, and window and outdoor graphics onto flat or curved surfaces.

The **Metamark 7 Series** includes popular shades of reds and blues that continue to dominate commercial graphics, along side contemporary shades to reflect modern trends such as greys, fresh greens and vibrant oranges.





# **Metamark M7** Series

High Performance Calendered Sign Vinyl

## **Application Examples**

See our Metamark M7 Series in action!





## **Specifications**

#### **M7 Series**

| 70 Micron Polymeric Calendered PVC                                                                                                           |
|----------------------------------------------------------------------------------------------------------------------------------------------|
| Permanent Solvent-Based Acrylic                                                                                                              |
| 140gsm Kraft (Purple Print) Liner                                                                                                            |
| 8 years black and white, 7 years colours, 5 years for metallics. Shelf life 2 years.  Vertical exposure under Northern European conditions.* |
| Class B - BS EN 13501-1:2007