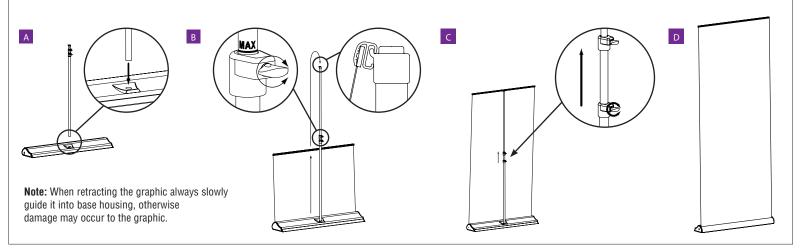

# **Assembly Instructions**

Note: To ensure a proper bond between graphic and double sided tape pressure must be applied. The adhesive should be allowed to cure for 24 hours before tension is applied.

turn clockwise to add extra graphic tension.

#### Removing Tension

To un-tension graphic panel place a flat headed screwdriver into the slot and push to disengage ratchet. Hold in and turn anti-clockwise until tension in spring is released. To remove graphic panel carefully peel it off leader sheet. The graphic hanger can also be removed.