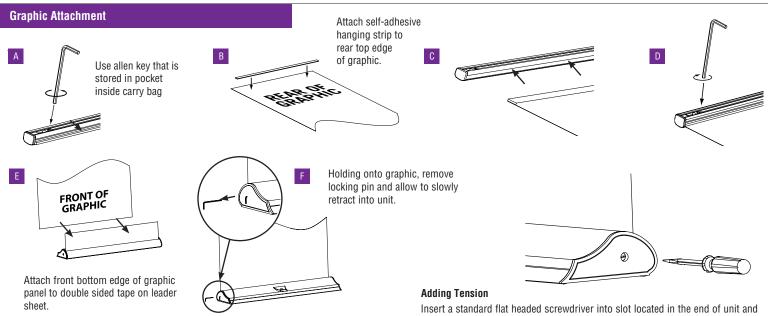

# **Assembly Instructions**

Note: To ensure a proper bond between graphic and double sided tape pressure must be applied. The adhesive should be allowed to cure for 24 hours before tension is applied.

turn clockwise to add extra graphic tension.

#### Removing Tension

To un-tension graphic panel place a flat headed screwdriver into the slot and push to disengage ratchet. Hold in and turn anti-clockwise until tension in spring is released. To remove graphic panel carefully peel it off leader sheet. The graphic hanger can also be removed.