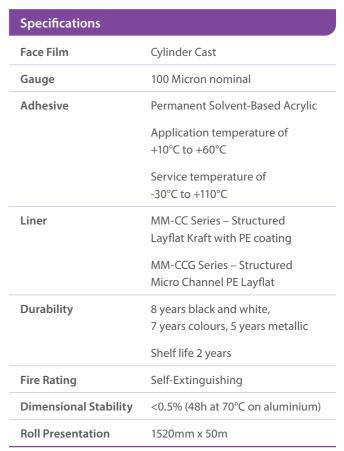

MM-CC Series provides a non-permanent wrap solution, with clean and trouble-free application, along with minimal residue on removal. It is manufactured with a 100 micron film giving high abrasion resistance.