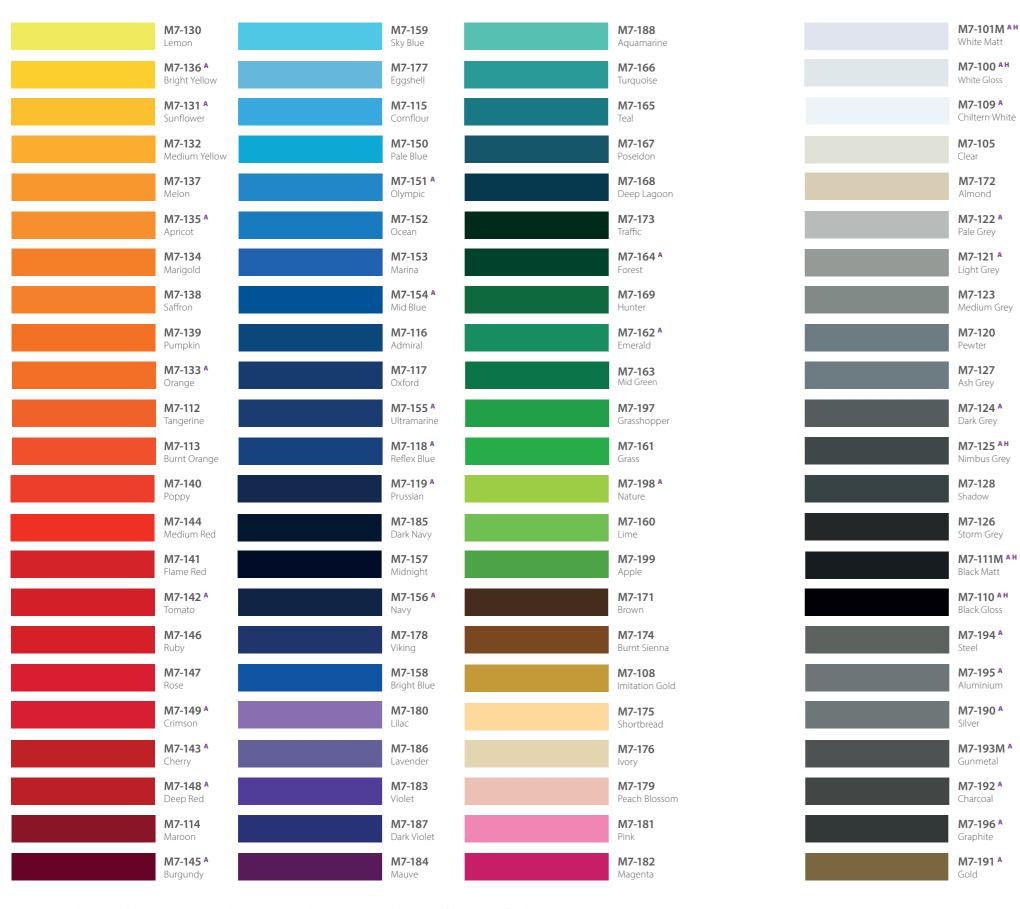

A Indicates colour available with the optional MetaScape® adhesive system. Please specify at point of ordering.

<sup>&</sup>lt;sup>14</sup> Indicates colour available with the optional High Tack adhesive system. Please specify at point of ordering.