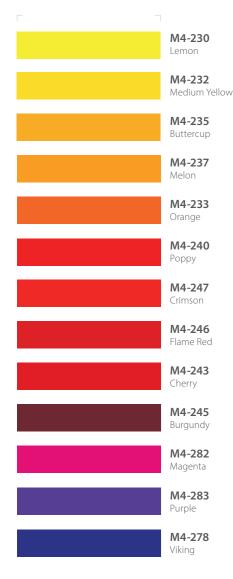

## Gloss Finish

| M4-273<br>Traffic            |                                                                                                                                                                                                                                                                                                                                                                                                                                                              |
|------------------------------|--------------------------------------------------------------------------------------------------------------------------------------------------------------------------------------------------------------------------------------------------------------------------------------------------------------------------------------------------------------------------------------------------------------------------------------------------------------|
| <b>M4-267</b><br>Woodland    |                                                                                                                                                                                                                                                                                                                                                                                                                                                              |
| <b>M4-264</b><br>Forest      |                                                                                                                                                                                                                                                                                                                                                                                                                                                              |
| <b>M4-268</b><br>Meadow      |                                                                                                                                                                                                                                                                                                                                                                                                                                                              |
| M4-263<br>Mid Green          |                                                                                                                                                                                                                                                                                                                                                                                                                                                              |
| <b>M4-269</b><br>Shamrock    |                                                                                                                                                                                                                                                                                                                                                                                                                                                              |
| <b>M4-261</b><br>Grass       |                                                                                                                                                                                                                                                                                                                                                                                                                                                              |
| <b>M4-265</b><br>Teal        |                                                                                                                                                                                                                                                                                                                                                                                                                                                              |
| <b>M4-277</b><br>Eggshell    |                                                                                                                                                                                                                                                                                                                                                                                                                                                              |
| M4-250<br>Pale Blue          |                                                                                                                                                                                                                                                                                                                                                                                                                                                              |
| <b>M4-258</b><br>Sky         |                                                                                                                                                                                                                                                                                                                                                                                                                                                              |
| <b>M4-252</b><br>Ocean       |                                                                                                                                                                                                                                                                                                                                                                                                                                                              |
| <b>M4-254</b><br>Mid Blue    |                                                                                                                                                                                                                                                                                                                                                                                                                                                              |
| <b>M4-255</b><br>Ultramarine |                                                                                                                                                                                                                                                                                                                                                                                                                                                              |
| <b>M4-275</b><br>Orient      |                                                                                                                                                                                                                                                                                                                                                                                                                                                              |
| <b>M4-259</b><br>Cobalt      |                                                                                                                                                                                                                                                                                                                                                                                                                                                              |
|                              | Traffic   M4-267   Woodland   M4-264   Forest   M4-268   Meadow   M4-269   M4-269   Shamrock   M4-265   Grass   M4-265   Teal   M4-265   Grass   M4-250   Pale Blue   M4-258   Sky   M4-258   Cocean   M4-255   Ultramarine   M4-255   Orient   M4-255   M4-255 |

Gold