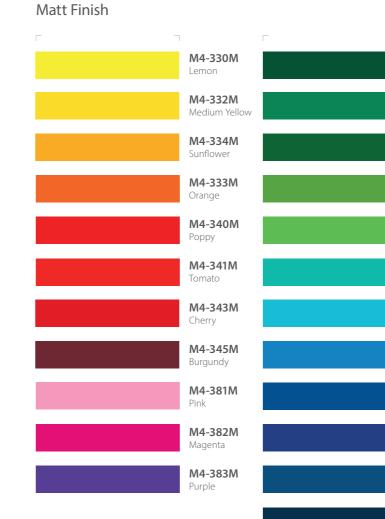

The Matt range has been developed to offer reduced surface glare from overhead lighting, for internal applications such as exhibition and retail.

## Specifications

| Face Film       |
|-----------------|
| Adhesive        |
| Application Ten |
| Release Liner   |
| Shelf Life      |

**External Weather** 

Fire Rating

Regulations

**M4-364M** Forest

M4-368M Meadow

M4-362M Cactus

M4-361M Grass

M4-360M Lime

M4-366M Turquoise

**M4-358M** Sky

M4-352M Ocean

M4-353M Marina

M4-354M Mid Blue

M4-355M Ultramarine

M4-359M Cobalt

\_

**M4-311M** Black

> M4-390M Silver

SERIES

M4-372M

Chocolate