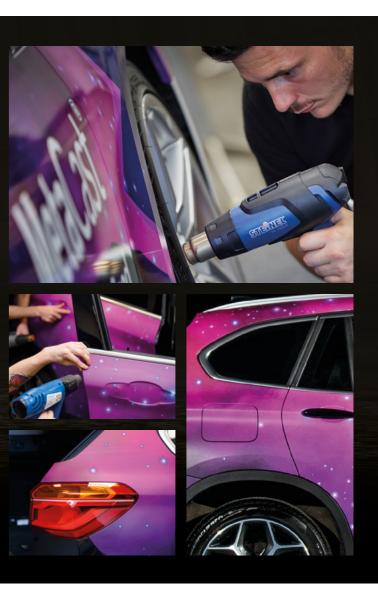

### Why choose MetaCast®?

MetaCast<sup>®</sup> is a premium digital cast film that delivers versatility for vehicle wrapping professionals, MetaCast® enables limitless creativity and is engineered to provide confidence in the ability to conform to complex channels and reposition with ease of application. MetaCast<sup>®</sup> takes the performance of cast to redefined heights. It exceeds requirements of printing hardware, demanding applications and affordability. MetaCast<sup>®</sup> is performance redefined.

#### MetaCast<sup>®</sup> MDC Cast Digital Wrap Film with MetaGlide®

With enhanced layflat performance, easy handling, smoother repositioning and total adhesive confidence, MDC offers the ultimate performance for full vehicle wraps. Featuring MetaGlide® adhesive technology, giving complete confidence when fitting into 3D channels and recesses. The grey adhesive ensures vibrant graphics and minimal substrate show through.

#### **Adhesive Technologies**

MetaCast<sup>®</sup> MDC features the superior handling MetaGlide® adhesive. MetaGlide® micro-channel adhesive offers both enhanced repostitionability **Meta**Glide and a high final adhesion. This allows quicker and easier installation particularly on larger panels. Suitable for dry application methods.