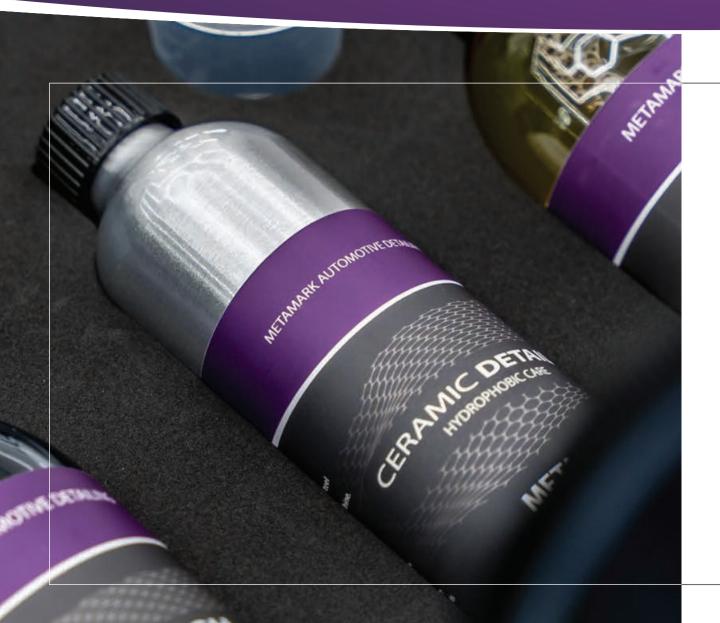

# CERAMIC **DETAILER**

## HYDROPHOBIC CARE

Sprayable ceramic detailer, for use with Wrap and PPF Films, as an end user aftercare product. Safe for use on glass, plastics, alloys, steel and rubbers. Contains  $SiO_2$ , it is hydrophobic to provide water beading, and gives UV resistance. Offers up to 3 months durability. High gloss finish.

AC-CDL Automotive Ceramic Detailer 300ml