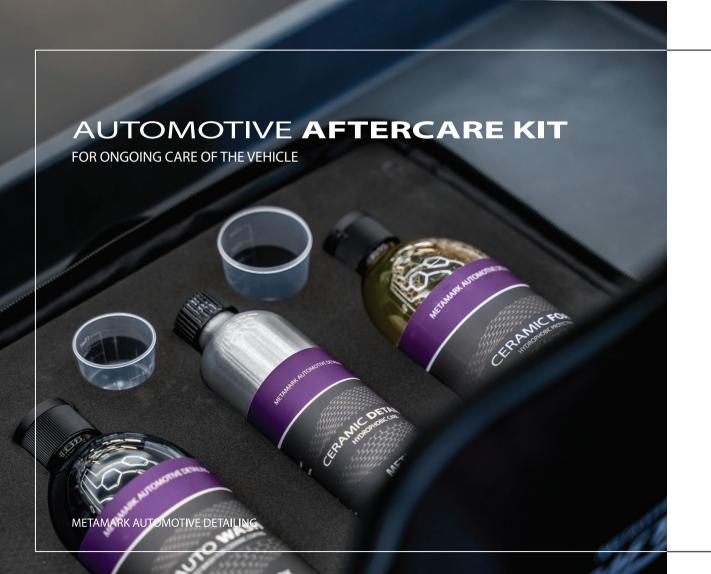

### **Automotive Aftercare Kit**

Professional aftercare kit offering the vehicle owner an ongoing care package for their vehicle of Metamark cleaning and detailing products. Zipped case with net pocket, includes Ceramic Detailer, Ceramic Foam, Auto Wash, a microfibre cloth and a spray nozzle.

**AC-CCK** Automotive Aftercare Kit

### CERAMIC **DETAILER**

Hydrophobic SiO<sub>2</sub> detailing spray for use with Wrap and PPF Films.

300ml

#### CERAMIC FOAM

Hydrophobic Protection for use with power spray lance

500ml

#### AUTO WASH

High concentration pH neutral wash, for safe use on ceramic coatings.

500ml