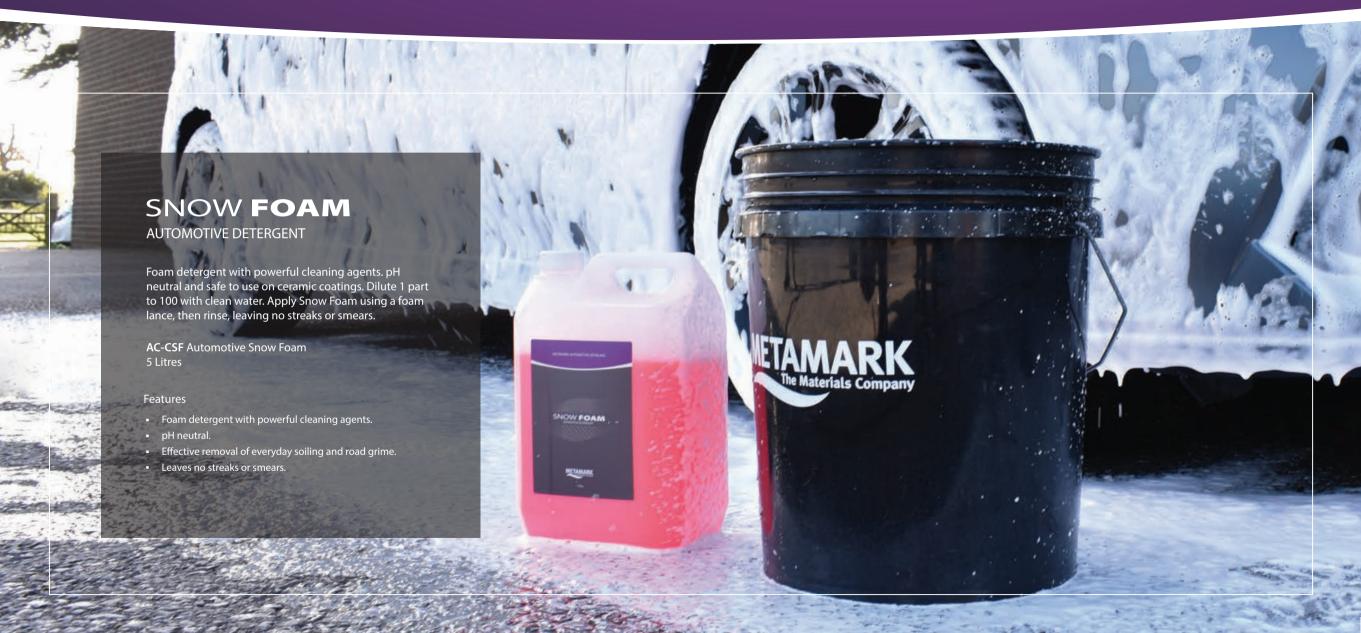

# CERAMIC FOAM

## HYDROPHOBIC PROTECTION

Aftercare product, to give a protective coating with  $SiO_2$ . Hydrophobic protection creates water beading adds gloss to your vehicle. Up to 6 months of protection. Apply with a foam lance, then rinse.

AC-CFM Automotive Ceramic Foam 500ml

#### Features

- Easy application protective layer.
- pH neutral.
- Unique SiO<sub>2</sub> formula.
- Hydrophobic protection.
- Adds gloss to your vehicle.
- Up to 6 months of protection.