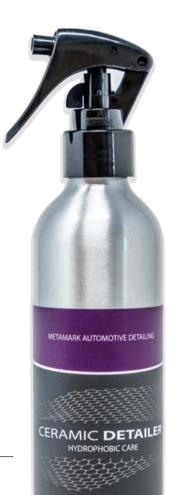

# CERAMIC **DETAILER**

## HYDROPHOBIC CARE

Sprayable ceramic detailer, for use with Wrap and PPF Films, as an end user aftercare product. Safe for use on glass, plastics, alloys, steel and rubbers. Contains  $SiO_2$ , it is hydrophobic to provide water beading, and gives UV resistance. Offers up to 3 months durability. High gloss finish.

AC-CDL Automotive Ceramic Detailer 300ml