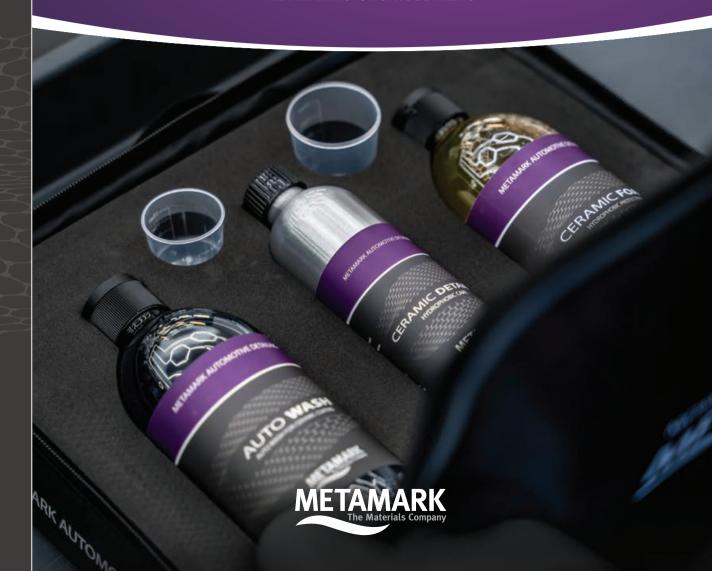

### **Automotive Aftercare Kit**

Professional aftercare kit offering the vehicle owner an ongoing care package for their vehicle of Metamark cleaning and detailing products. Zipped case with net pocket, includes Ceramic Detailer, Ceramic Foam, Auto Wash, a microfibre cloth and a spray nozzle.

**AC-CCK** Automotive Aftercare Kit