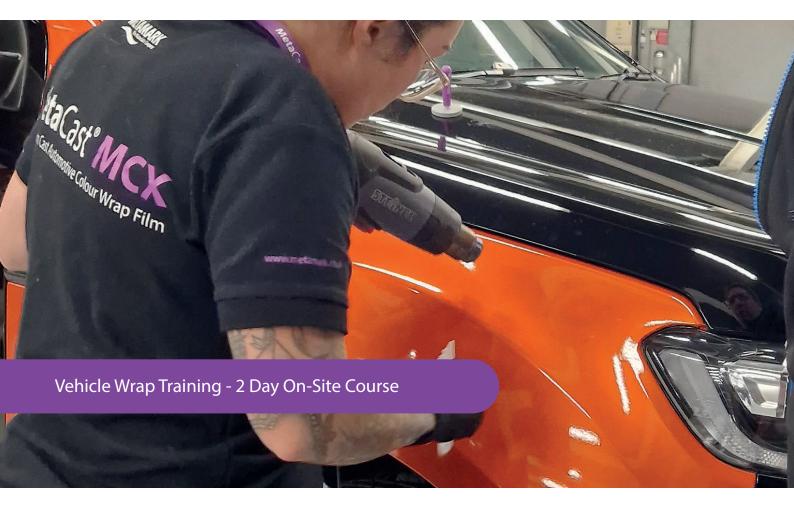

## **Course Overview**

The Metamark Vehicle Wrap Training Course specialises in the art of vehicle wrapping with MetaCast® and MetaWrap™ films.

Our aim is to provide the most extensive training. Located at your premises, this two day on-site course will cover full preparation, the correct tools, installation and vehicle conditions, as well as basic and advanced 3D wrapping techniques.

# Vehicle Wrap Training - 2 Day On-Site Course