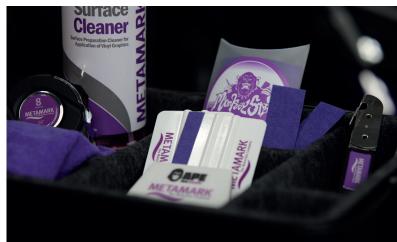

## What will I gain?

The course provides valuable experience from a highly skilled trainer. You will receive a certificate of attendance for Metamark Vehicle Wrap Training. All participants also receive a free tool kit.